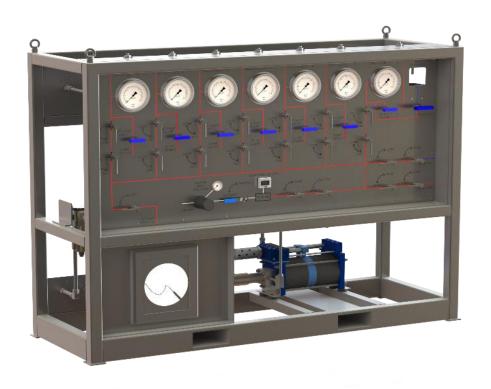

#### HCP-A Range - Air Operated

The air operated HCP-A Hydraulic Control Panel range is capable of reaching pressures of up to 20,000 psi (1,380 Bar) and flow rates of up to 16 LPM (3.55 Gallons). Designed using high pressure air pumps to ensure for high accuracy and repeatability for maximum performance.

|              | Max Pressure |       | Max Flow Rate (per min) |         | Number of Stations |
|--------------|--------------|-------|-------------------------|---------|--------------------|
| Model Number | PSI          | BAR   | Litres                  | Gallons |                    |
| HCP-A-70-3   | 7,000        | 480   | 16                      | 3.55    | 3                  |
| HCP-A-70-4   | 7,000        | 480   | 16                      | 3.55    | 4                  |
| HCP-A-70-5   | 7,000        | 480   | 16                      | 3.55    | 5                  |
| HCP-A-70-6   | 7,000        | 480   | 16                      | 3.55    | 6                  |
| HCP-A-120-3  | 12,000       | 830   | 9.8                     | 2.2     | 3                  |
| HCP-A-120-4  | 12,000       | 830   | 9.8                     | 2.2     | 4                  |
| HCP-A-120-5  | 12,000       | 830   | 9.8                     | 2.2     | 5                  |
| HCP-A-120-6  | 12,000       | 830   | 9.8                     | 2.2     | 6                  |
| HCP-A-200-3  | 20,000       | 1,380 | 5.4                     | 0.37    | 3                  |
| HCP-A-200-4  | 20,000       | 1,380 | 5.4                     | 0.37    | 4                  |
| HCP-A-200-5  | 20,000       | 1,380 | 5.4                     | 0.37    | 5                  |
| HCP-A-200-6  | 20,000       | 1,380 | 5.4                     | 0.37    | 6                  |