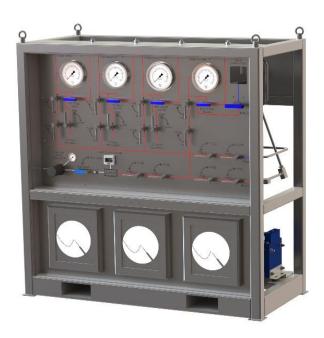

#### HCP-A Range - Air Operated

The air operated HCP-A Hydraulic Control Panel range is capable of reaching pressures of up to 20,000 psi (1,380 Bar) and flow rates of up to 16 LPM (3.55 Gallons). Designed using high pressure air pumps to ensure for high accuracy and repeatability for maximum performance.

|              | Max Pressure |       | Max Flow Rate (per min) |         | Number of Stations |
|--------------|--------------|-------|-------------------------|---------|--------------------|
| Model Number | PSI          | BAR   | Litres                  | Gallons |                    |
| HCP-A-70-3   | 7,000        | 480   | 16                      | 3.55    | 3                  |
| HCP-A-70-4   | 7,000        | 480   | 16                      | 3.55    | 4                  |
| HCP-A-70-5   | 7,000        | 480   | 16                      | 3.55    | 5                  |
| HCP-A-70-6   | 7,000        | 480   | 16                      | 3.55    | 6                  |
| HCP-A-120-3  | 12,000       | 830   | 9.8                     | 2.2     | 3                  |
| HCP-A-120-4  | 12,000       | 830   | 9.8                     | 2.2     | 4                  |
| HCP-A-120-5  | 12,000       | 830   | 9.8                     | 2.2     | 5                  |
| HCP-A-120-6  | 12,000       | 830   | 9.8                     | 2.2     | 6                  |
| HCP-A-200-3  | 20,000       | 1,380 | 5.4                     | 0.37    | 3                  |
| HCP-A-200-4  | 20,000       | 1,380 | 5.4                     | 0.37    | 4                  |
| HCP-A-200-5  | 20,000       | 1,380 | 5.4                     | 0.37    | 5                  |
| HCP-A-200-6  | 20,000       | 1,380 | 5.4                     | 0.37    | 6                  |