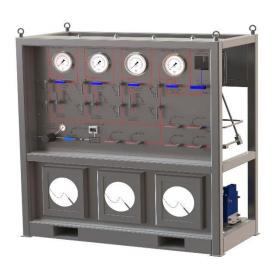

### HYDRAULIC CONTROL PANEL RANGE

Our range of Hydraulic Control Panels are engineered to operate various equipment such as Subsea Valve actuators, BOP's and Hydraulic Actuators. They are designed to accommodate operating various systems whilst utilising a single unit. Available with options for both onshore and offshore use, our hydraulic control panels operate at up to 20,000 psi as standard with flow rates of up to 16LPM. As well as the standard range we also offer a bespoke design service to ensure we can meet any requirement.

#### **Features and Benefits**

- ✓ Pressures up to 20,000 psi (1,380 Bar) as standard
- ✓ Flow rates of up to 16 LPM (3.55 Gallons) as standard
- 3,4,5 and 6 station hydraulic control panels available as standard
- ✓ Built in adjustable relief valve
- Panel mounted controls and instrumentation for easy operation
- Bespoke designs available
- Manufactured in the UK