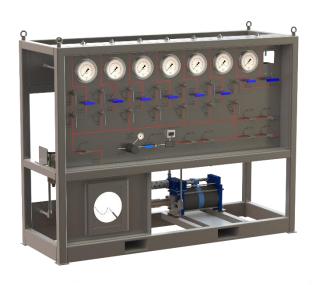

#### HCP-A Range - Air Operated

The air operated HCP-A Hydraulic Control Panel range is capable of reaching pressures of up to 20,000 psi (1,380 Bar) and flow rates of up to 16 LPM (3.55 Gallons). Designed using high pressure air pumps to ensure for high accuracy and repeatability for maximum performance.

|              | Max Pressure |       | Max Flow Rate (per min) |         | Number of Stations |
|--------------|--------------|-------|-------------------------|---------|--------------------|
| Model Number | PSI          | BAR   | Litres                  | Gallons |                    |
| HCP-A-70-3   | 7,000        | 480   | 16                      | 3.55    | 3                  |
| HCP-A-70-4   | 7,000        | 480   | 16                      | 3.55    | 4                  |
| HCP-A-70-5   | 7,000        | 480   | 16                      | 3.55    | 5                  |
| HCP-A-70-6   | 7,000        | 480   | 16                      | 3.55    | 6                  |
| HCP-A-120-3  | 12,000       | 830   | 9.8                     | 2.2     | 3                  |
| HCP-A-120-4  | 12,000       | 830   | 9.8                     | 2.2     | 4                  |
| HCP-A-120-5  | 12,000       | 830   | 9.8                     | 2.2     | 5                  |
| HCP-A-120-6  | 12,000       | 830   | 9.8                     | 2.2     | 6                  |
| HCP-A-200-3  | 20,000       | 1,380 | 5.4                     | 0.37    | 3                  |
| HCP-A-200-4  | 20,000       | 1,380 | 5.4                     | 0.37    | 4                  |
| HCP-A-200-5  | 20,000       | 1,380 | 5.4                     | 0.37    | 5                  |
| HCP-A-200-6  | 20,000       | 1,380 | 5.4                     | 0.37    | 6                  |