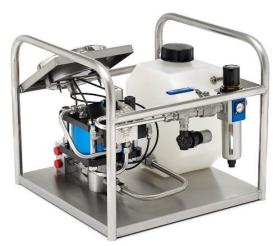

# AIR OPERATED TENSIONER PUMPS

pipework are all stainless steel as standard ensuring the best possible resistance to corrosion.

Diamond Range
Diamond Pro Range
Diamond Pro Max Ran

Diamond Pro Max Range

Our air operated tensioner pump range has been designed to ensure the highest quality in the field. The framework and

### **Key Features**

tensioning applications.

- 1,500 Bar (21,750psi) / 2,500 Bar (36,250psi)
   hydraulic pressure options
- ✓ Air Relief Valve to limit pressure
- Stainless Steel Frame as standard
- ✓ Stainless Steel pipework as standard
- ✓ 7.5 litre tank
- √ 6" Dual Scale Gauge
- Regulator for repetitive pressures
- ✓ QUICK-SERVICE design