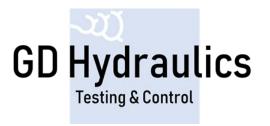

# AIR OPERATED TENSIONER PUMPS

pipework are all stainless steel as standard ensuring the best possible resistance to corrosion.

Diamond Range
Diamond Pro Range
Diamond Pro Max Ran

Diamond Pro Max Range

Our air operated tensioner pump range has been designed to ensure the highest quality in the field. The framework and

There are 3 models in the range which cater for various flows and pressures to allow for a product suitable for all

The pumps have been designed to minimise service time by moving the air seals externally, ensuring downtime is kept to an absolute minimum.

### **Key Features**

tensioning applications.

- 1,500 Bar (21,750psi) / 2,500 Bar (36,250psi)
   hydraulic pressure options
- ✓ Air Relief Valve to limit pressure
- Stainless Steel Frame as standard
- ✓ Stainless Steel pipework as standard
- ✓ 7.5 litre tank
- √ 6" Dual Scale Gauge
- Regulator for repetitive pressures
- ✓ QUICK-SERVICE design

## <u>DP-1500</u> Diamond Pro Tensioner Pump

| Pump Model<br>Number | Max Outlet Pressure<br>PSI (BAR) Based on<br>100 PSI air drive | Max Flow Rate<br>LTR/MIN<br>(CU.IN./MIN) | Liquid Port<br>Inlet | Liquid Port<br>Outlet | Air Inlet Port |  |  |  |
|----------------------|----------------------------------------------------------------|------------------------------------------|----------------------|-----------------------|----------------|--|--|--|
| Diamond Pro          |                                                                |                                          |                      |                       |                |  |  |  |
| DP-1500              | 23,100 (1,500)                                                 | 1.51 (92)                                | NA                   | 1/4" HP               | 3/8" BSP(F)    |  |  |  |