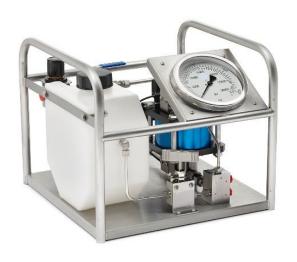

# AIR OPERATED TENSIONER PUMPS

pipework are all stainless steel as standard ensuring the best possible resistance to corrosion.

Diamond Range
Diamond Pro Range
Diamond Pro Max Ran

Diamond Pro Max Range

Our air operated tensioner pump range has been designed to ensure the highest quality in the field. The framework and

There are 3 models in the range which cater for various flows and pressures to allow for a product suitable for all

The pumps have been designed to minimise service time by moving the air seals externally, ensuring downtime is kept to an absolute minimum.

### **Key Features**

tensioning applications.

- 1,500 Bar (21,750psi) / 2,500 Bar (36,250psi)
   hydraulic pressure options
- ✓ Air Relief Valve to limit pressure
- Stainless Steel Frame as standard
- ✓ Stainless Steel pipework as standard
- ✓ 7.5 litre tank
- √ 6" Dual Scale Gauge
- Regulator for repetitive pressures
- ✓ QUICK-SERVICE design

### <u>DPM-2500</u> Diamond Pro Max Tensioner Pump

|                      |                                                                | Pro Max                                  |                      |                       |                |  |  |  |
|----------------------|----------------------------------------------------------------|------------------------------------------|----------------------|-----------------------|----------------|--|--|--|
| Pump Model<br>Number | Max Outlet Pressure<br>PSI (BAR) Based on<br>100 PSI air drive | Max Flow Rate<br>LTR/MIN<br>(CU.IN./MIN) | Liquid Port<br>Inlet | Liquid Port<br>Outlet | Air Inlet Port |  |  |  |
| Diamond Pro Max      |                                                                |                                          |                      |                       |                |  |  |  |
| DPM-2500             | 36,250 (2,500)                                                 | 0.71 (44)                                | NA                   | 1/4" HP               | 3/8" BSP(F)    |  |  |  |
|                      |                                                                |                                          |                      |                       |                |  |  |  |