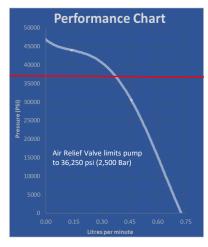

### **Key Features**

tensioning applications.

- 1,500 Bar (21,750psi) / 2,500 Bar (36,250psi)
   hydraulic pressure options
- ✓ Air Relief Valve to limit pressure
- Stainless Steel Frame as standard
- ✓ Stainless Steel pipework as standard
- ✓ 7.5 litre tank
- √ 6" Dual Scale Gauge
- Regulator for repetitive pressures
- ✓ QUICK-SERVICE design

### <u>DPM-2500</u> Diamond Pro Max Tensioner Pump

|                      |                                                                | Pro Max                                  |                      |                       |                |  |  |  |
|----------------------|----------------------------------------------------------------|------------------------------------------|----------------------|-----------------------|----------------|--|--|--|
| Pump Model<br>Number | Max Outlet Pressure<br>PSI (BAR) Based on<br>100 PSI air drive | Max Flow Rate<br>LTR/MIN<br>(CU.IN./MIN) | Liquid Port<br>Inlet | Liquid Port<br>Outlet | Air Inlet Port |  |  |  |
| Diamond Pro Max      |                                                                |                                          |                      |                       |                |  |  |  |
| DPM-2500             | 36,250 (2,500)                                                 | 0.71 (44)                                | NA                   | 1/4" HP               | 3/8" BSP(F)    |  |  |  |
|                      |                                                                |                                          |                      |                       |                |  |  |  |