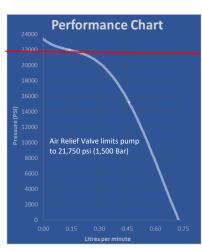

### **Key Features**

tensioning applications.

- 1,500 Bar (21,750psi) / 2,500 Bar (36,250psi)
   hydraulic pressure options
- ✓ Air Relief Valve to limit pressure
- Stainless Steel Frame as standard
- ✓ Stainless Steel pipework as standard
- ✓ 7.5 litre tank
- √ 6" Dual Scale Gauge
- Regulator for repetitive pressures
- ✓ QUICK-SERVICE design