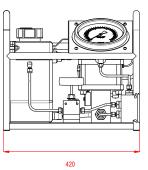

# AIR OPERATED TENSIONER PUMPS

pipework are all stainless steel as standard ensuring the best possible resistance to corrosion.

Diamond Range
Diamond Pro Range
Diamond Pro Max Ran

Diamond Pro Max Range

Our air operated tensioner pump range has been designed to ensure the highest quality in the field. The framework and

There are 3 models in the range which cater for various flows and pressures to allow for a product suitable for all

The pumps have been designed to minimise service time by moving the air seals externally, ensuring downtime is kept to an absolute minimum.

### **Key Features**

tensioning applications.

- 1,500 Bar (21,750psi) / 2,500 Bar (36,250psi)
   hydraulic pressure options
- ✓ Air Relief Valve to limit pressure
- Stainless Steel Frame as standard
- ✓ Stainless Steel pipework as standard
- ✓ 7.5 litre tank
- √ 6" Dual Scale Gauge
- Regulator for repetitive pressures
- ✓ QUICK-SERVICE design