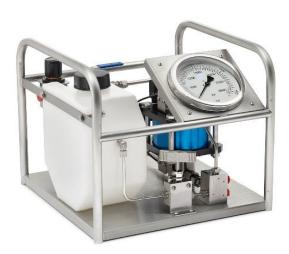

# AIR OPERATED TENSIONER PUMPS

pipework are all stainless steel as standard ensuring the best possible resistance to corrosion.

Diamond Range
Diamond Pro Range
Diamond Pro Max Ran

Diamond Pro Max Range

Our air operated tensioner pump range has been designed to ensure the highest quality in the field. The framework and

### **Key Features**

tensioning applications.

- 1,500 Bar (21,750psi) / 2,500 Bar (36,250psi)
   hydraulic pressure options
- ✓ Air Relief Valve to limit pressure
- Stainless Steel Frame as standard
- ✓ Stainless Steel pipework as standard
- ✓ 7.5 litre tank
- √ 6" Dual Scale Gauge
- Regulator for repetitive pressures
- ✓ QUICK-SERVICE design