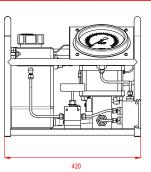

# AIR OPERATED TENSIONER PUMPS

pipework are all stainless steel as standard ensuring the best possible resistance to corrosion.

Diamond Range
Diamond Pro Range
Diamond Pro Max Ran

Diamond Pro Max Range

Our air operated tensioner pump range has been designed to ensure the highest quality in the field. The framework and

There are 3 models in the range which cater for various flows and pressures to allow for a product suitable for all

The pumps have been designed to minimise service time by moving the air seals externally, ensuring downtime is kept to an absolute minimum.

### **Key Features**

tensioning applications.

- 1,500 Bar (21,750psi) / 2,500 Bar (36,250psi)
   hydraulic pressure options
- ✓ Air Relief Valve to limit pressure
- Stainless Steel Frame as standard
- ✓ Stainless Steel pipework as standard
- ✓ 7.5 litre tank
- √ 6" Dual Scale Gauge
- Regulator for repetitive pressures
- ✓ QUICK-SERVICE design