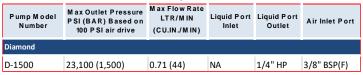

### <u>DPM-2500</u> Diamond Pro Max Tensioner Pump

|                      |                                                                | Pro Max                                  |                      |                       |                |  |  |  |
|----------------------|----------------------------------------------------------------|------------------------------------------|----------------------|-----------------------|----------------|--|--|--|
| Pump Model<br>Number | Max Outlet Pressure<br>PSI (BAR) Based on<br>100 PSI air drive | Max Flow Rate<br>LTR/MIN<br>(CU.IN./MIN) | Liquid Port<br>Inlet | Liquid Port<br>Outlet | Air Inlet Port |  |  |  |
| Diamond Pro Max      |                                                                |                                          |                      |                       |                |  |  |  |
| DPM-2500             | 36,250 (2,500)                                                 | 0.71 (44)                                | NA                   | 1/4" HP               | 3/8" BSP(F)    |  |  |  |
|                      |                                                                |                                          |                      |                       |                |  |  |  |