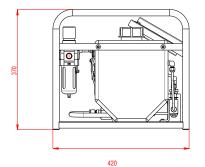

# AIR OPERATED TENSIONER PUMPS

pipework are all stainless steel as standard ensuring the best possible resistance to corrosion.

Diamond Range
Diamond Pro Range
Diamond Pro Max Ran

Diamond Pro Max Range

Our air operated tensioner pump range has been designed to ensure the highest quality in the field. The framework and

There are 3 models in the range which cater for various flows and pressures to allow for a product suitable for all

The pumps have been designed to minimise service time by moving the air seals externally, ensuring downtime is kept to an absolute minimum.

### **Key Features**

tensioning applications.

- 1,500 Bar (21,750psi) / 2,500 Bar (36,250psi)
   hydraulic pressure options
- ✓ Air Relief Valve to limit pressure
- Stainless Steel Frame as standard
- ✓ Stainless Steel pipework as standard
- ✓ 7.5 litre tank
- √ 6" Dual Scale Gauge
- Regulator for repetitive pressures
- ✓ QUICK-SERVICE design