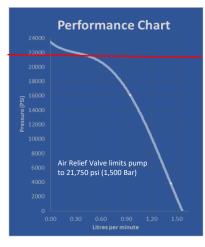

### **Key Features**

tensioning applications.

- 1,500 Bar (21,750psi) / 2,500 Bar (36,250psi)
   hydraulic pressure options
- ✓ Air Relief Valve to limit pressure
- Stainless Steel Frame as standard
- ✓ Stainless Steel pipework as standard
- ✓ 7.5 litre tank
- √ 6" Dual Scale Gauge
- Regulator for repetitive pressures
- ✓ QUICK-SERVICE design

## <u>DP-1500</u> Diamond Pro Tensioner Pump

| Pump Model<br>Number | Max Outlet Pressure<br>PSI (BAR) Based on<br>100 PSI air drive | Max Flow Rate<br>LTR/MIN<br>(CU.IN./MIN) | Liquid Port<br>Inlet | Liquid Port<br>Outlet | Air Inlet Port |  |  |  |
|----------------------|----------------------------------------------------------------|------------------------------------------|----------------------|-----------------------|----------------|--|--|--|
| Diamond Pro          |                                                                |                                          |                      |                       |                |  |  |  |
| DP-1500              | 23,100 (1,500)                                                 | 1.51 (92)                                | NA                   | 1/4" HP               | 3/8" BSP(F)    |  |  |  |